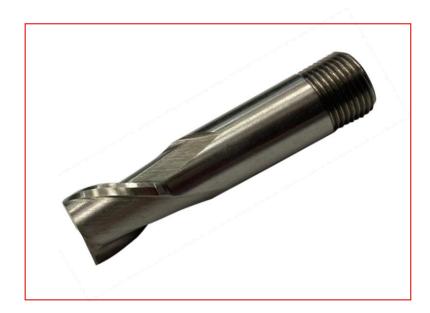

## RS Pro 20mm Screwed Shank Slot Drill BS 122/4

RS Stock No: 2348273

## **Specifications:**

2 Flute Screwed Shank Slot Drill Centre Cutting BS 122/4

High Speed Steel: M35 with 5% Cobalt

| Order Code | Manufacturers<br>Code | Product Description           |  |
|------------|-----------------------|-------------------------------|--|
|            | 2348273               | 20mm Screwed Shank Slot Drill |  |

## **Technical Specifications:**

| Code | Dia mm | Flute Lgth | O/A Lgth. | Shank Dia |
|------|--------|------------|-----------|-----------|
|      | 20.0   | 25.5       | 77.0      | 16.0      |