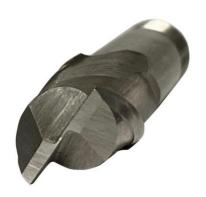

## RS Pro 20mm Screwed Shank Slot Drill BS 122/4

RS Stock No: 2348273

## **Specifications:**

2 Flute Screwed Shank Slot Drill Centre Cutting BS 122/4

High Speed Steel: M35 with 5% Cobalt

| Order Code | Manufacturers<br>Code | Product Description           |  |
|------------|-----------------------|-------------------------------|--|
|            | 2348273               | 20mm Screwed Shank Slot Drill |  |