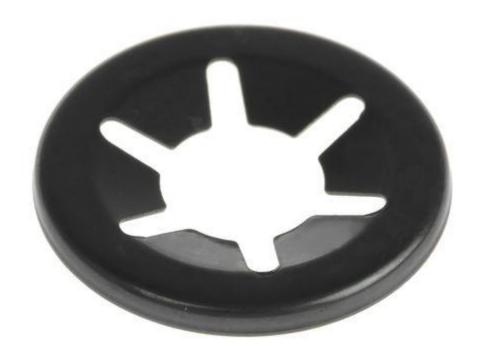

# RS Pro Enamelled Steel Open Push-On Fastener for 1/4in Shaft

#### **Product Details**

Open Style

Made from enamelled steel

Metric and imperial retainers available

Available as packs of individual sizes or as a boxed kit, containing 50 of each size specified in the table

## Specifications:

| Fastener Type      | Open      |  |
|--------------------|-----------|--|
| For Shaft Diameter | 1/4in     |  |
| Outside Diameter   | 15.2mm    |  |
| Material           | Steel     |  |
| Finish             | Enamelled |  |