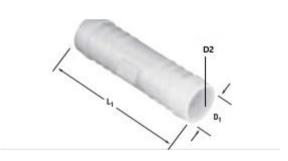

**Push-on Connectors** 

Acetal Resin, non toxic, tough, lightweight, good impact and wear resistance

Deep moulded ribs, use hose clips for high pressure, positive sealing

| D1 | D2 | L1 |
|----|----|----|
| 6  | 4  | 49 |

Unit:mm

D1: Joiner Outer Diameter D2: Joiner Inner Diameter

L1: Length

RS, Professionally Approved Products, gives you professional quality parts across all products categories. Our range has been testified by engineers as giving comparable quality to that of the leading brands without paying a premium price.

<sup>\*</sup>Joiner Outer Diameter = Hose Inner Diameter