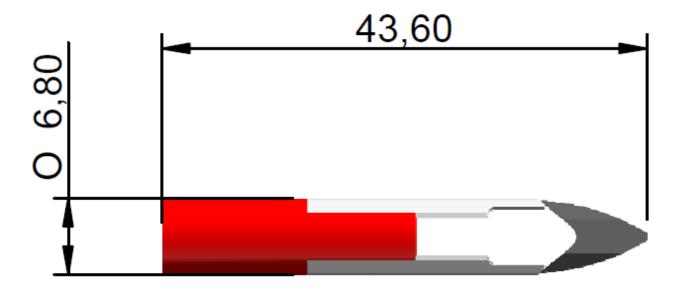

## Datasheet Telephone Slide LED Indicator Lamp

ENGLISH

RS Stock number 203-745

Dimensions (mm):

| LED/Multiled     | LED             | Optimum voltage (V)      | 24vdc           | Intensity | 250mcd |
|------------------|-----------------|--------------------------|-----------------|-----------|--------|
| Mounting Size    |                 | Rectifier                |                 |           |        |
| Mounting Finish  |                 | AC current               |                 |           |        |
| Protection       |                 | DC current               | 15mA            |           |        |
| Mount Holder     | T6.8 Slide Base | Voltage Tolerance(%)     | 10%             |           |        |
| Chip Qty         | 1               | Optimum temperature (°C) | -30°C+60°C      |           |        |
| Indicator colour | Red             | Storage temperature (°C) | -30°C+60°C      |           |        |
| Wavelength (nm)  | 630             | Contact Tab x 2          | T6.8 Slide Base |           |        |