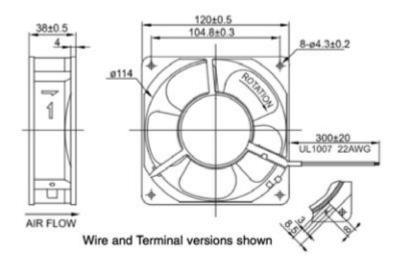

## AC Axial Fan, 119.5 x 119.5 x 38.5mm, 187m/h, 12W, 115 V ac

RS Stock number 789-7892

Dimensions: (mm)