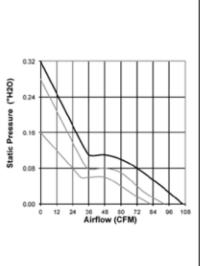

## **Specifications**

| Frame                 | Diecast Aluminum                                           | Notes                                                                                                            |             |      |
|-----------------------|------------------------------------------------------------|------------------------------------------------------------------------------------------------------------------|-------------|------|
| Impeller              | PBT, UL94V-0                                               | Date: 041912                                                                                                     |             |      |
| Connection            | 2x Lead Wires or<br>terminals                              | Available Options Dual Voltage                                                                                   | 20)         | 0.32 |
| Motor                 | AC shaded pole,<br>impedance and<br>thermally protected    |                                                                                                                  |             | 0.24 |
| Bearing System        | Ball or Sleeve bearing                                     |                                                                                                                  |             |      |
| Insulation Resistance | DC500V 100M ohm<br>between lead wire and<br>frame (500VDC) | * Specify configuration: TB = Terminal, Ball bearing WB = Wire leads, Ball bearing TS = Terminal, Sleeve bearing | Static Pres | 0.16 |
| Dielectric Strength   | 1 minute at 1500VAC,<br>max. leakage < 500<br>MicroAmp     | WS = Wire leads, Sleeve bearing                                                                                  |             | 0.00 |
| Temperature Range     | -20C ~ +80C (ball)<br>-10C ~ +50C (sleeve)                 |                                                                                                                  |             |      |
| Life Expectancy       | 40000 hours L10 (40C)<br>20000 hours L10 (40C)             |                                                                                                                  |             |      |