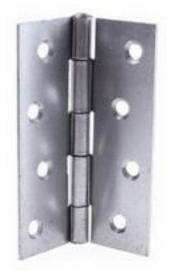

### **Product Details**

RS Pro butt hinge measures 100 x 71 x 1.75 mm. This hinge is made of steel and includes a fixed pin screw for added durability. It is suitable for door and window installation.