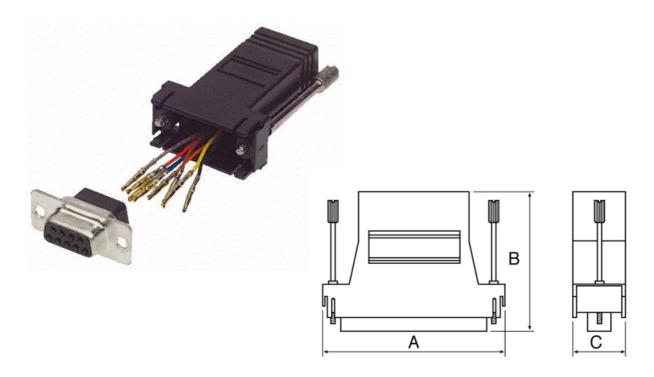

## **Specifications**:

| Dimensions (in mm) - 9, 15 & 25 Ways |    |    |       | Pin Configurations |         |
|--------------------------------------|----|----|-------|--------------------|---------|
|                                      | 9  | 15 | 25    | 9/25               | 15      |
| Α                                    | 32 | 49 | 15.5  | 1 - Black          | 1 - Blu |
| В                                    | 41 | 39 | 15.5  | 2 - Yellow         | 2 - Ora |
| С                                    | 55 | 39 | 15.5  | 3 - Orange         | 3 - Bla |
|                                      |    | 1  | 4 Dod | / Da               |         |

## **Materials:**

• Plastic: ABS

• Screw: 4-40 Nickel, Plating Thumb Screw

• Lead Wire: UL 1061, 26 AWG, 7 Strand

· Terminal: Copper, Gold Plating

| 9/25                                                                          | 15                                                                             | Shielded                                                                                                                                                                  |  |  |  |
|-------------------------------------------------------------------------------|--------------------------------------------------------------------------------|---------------------------------------------------------------------------------------------------------------------------------------------------------------------------|--|--|--|
| 1 - Black 2 - Yellow 3 - Orange 4 - Red 5 - Green 6 - Brown 7 - Grey 8 - Blue | 1 - Blue 2 - Orange 3 - Black 4 - Red 5 - Green 6 - Yellow 7 - Brown 8 - White | <ol> <li>Blue</li> <li>Orange</li> <li>Black</li> <li>Red</li> <li>Green</li> <li>Yellow</li> <li>Brown</li> <li>White         <ul> <li>Drain Wire</li> </ul> </li> </ol> |  |  |  |