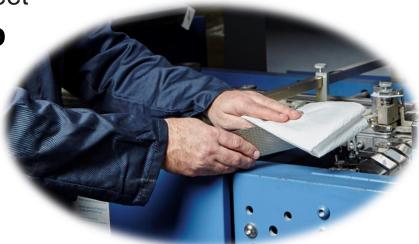

## Steadfast 80

Easi-Wipes<sup>®</sup> Steadfast 80 is a low-lint medium weight industrial wipe, making it ideal for technical wiping applications. Easily wipes away grease and oil, and picks up dirt and cleans hands.

- Easily cleans tools, equipment and machinery
- Embossed texture
- Strong enough to remove scrub off adhesive and debris
- Easily absorbs spills
- Suitable for both wet and dry use
- Reusable
- Solvent and chemical resistant