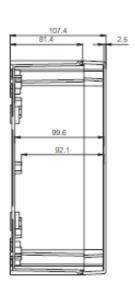

over: RAL 7035 – light grey |
| IP Rating             | IP 65                                                       |
| IK Rating             | IK 07/IK08                                                  |
| Electrical insulation | Totally insulated                                           |
| Flammability Rating   | UL 746C 5"                                                  |

rspro.com

#### **Features & Benefits:**

- Ouickly assembled with rapid hinge
- Compatible with all standard PVC enclosures
- Halogen free
- Good chemical resistance
- Temperature Range from -40° to +120°, short term
- Temperature Range from -40° to +80°, continuous
- Including:

Base with PUR gasket, screws for mounting plate/DIN-rail and cover with polyamide cover screws.

#### **Dimensional line drawings**