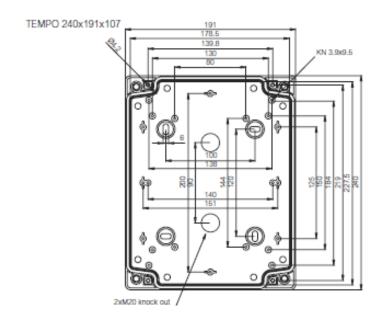

>Cover: RAL 7035 – light grey |
| IP Rating             | IP 65                                                       |
| IK Rating             | IK 07/IK08                                                  |
| Electrical insulation | Totally insulated                                           |
| Flammability Rating   | UL 746C 5"                                                  |

rspro.com

#### **Features & Benefits:**

- Ouickly assembled with rapid hinge
- Compatible with all standard PVC enclosures
- Halogen free
- Good chemical resistance
- Temperature Range from -40° to +120°, short term
- Temperature Range from -40° to +80°, continuous
- Including:

Base with PUR gasket, screws for mounting plate/DIN-rail and cover with polyamide cover screws.

#### **Dimensional line drawings**