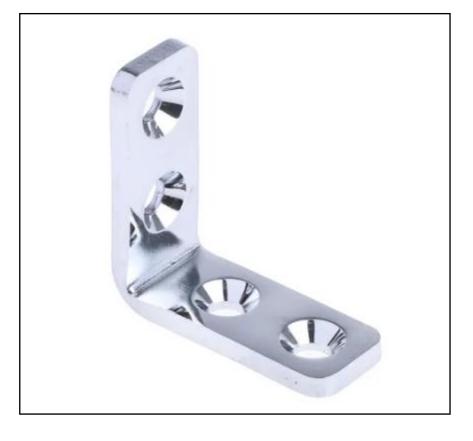

# RS PRO 30 x 12mm 4 Hole Stainless Steel Angle Bracket

**RS Stock No.: 749-1686** 

RS Professionally Approved Products bring to you professional quality parts across all product categories. Our product range has been tested by engineers and provides a comparable quality to the leading brands without paying a premium price.

#### **Product Description**

These premium and compact angle brackets from the RS PRO range are ideal for mounting shelves or for reinforcing supports in timber frames. They're L-shaped, so are suited to connecting parts in order to create a right angle.