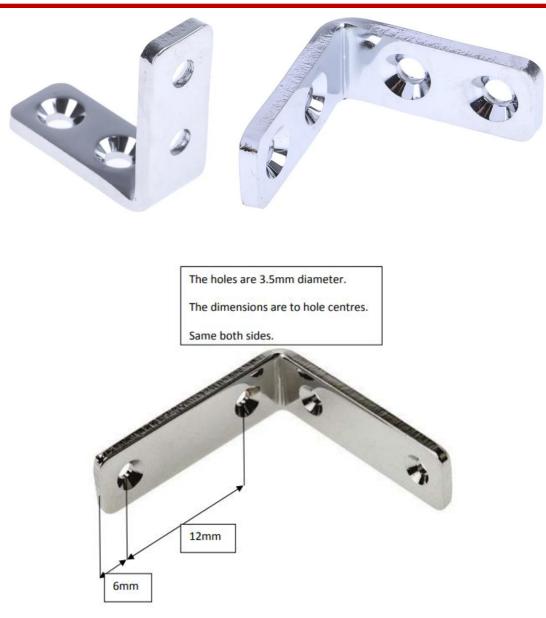

### **FEATURES**

- Angle bracket made from type 304 stainless steel
- Leg A length of 30mm
- Leg B length of 12mm
- Width of 12mm
- Thickness of 3mm
- 4 screw holes

#### **General Specifications**

| Number of Holes  | 4                                                                                                           |
|------------------|-------------------------------------------------------------------------------------------------------------|
| Material         | Stainless Steel                                                                                             |
| Finish           | Stainless Steel                                                                                             |
| Slotted          | No                                                                                                          |
| Angle            | 90°                                                                                                         |
| Fixings Supplied | Not Supplied                                                                                                |
| Applications     | Fastening of small trusses, Cladding plates, cladding uprights, Rafter anchors, chairs, tables and cabinets |

#### Mechanical Specifications

| Length    | 30mm x 12mm |
|-----------|-------------|
| Length A  | 30mm        |
| Length B  | 12mm        |
| Width     | 12mm        |
| Thickness | 3mm         |