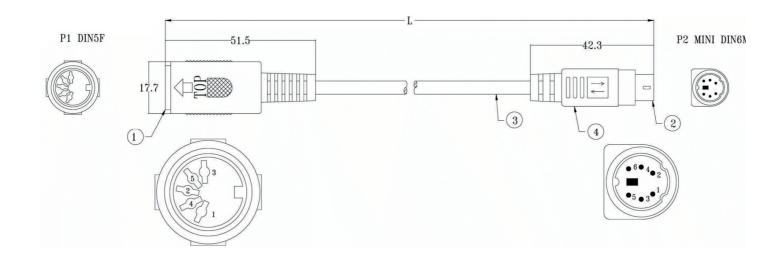

## RS PRO 15cm 6 Pin Mini DIN Male - 5 DIN Female

**Stock number: 182-8516** 

The RSPRO 15cm 6 pin mini DIN male to 5 pin DIN female keyboard adapter is a grey leaded adapter to convert an AT keyboard to PS2 port on a PC.

The connector hoods are also made of grey PVC and have a strain relief to prevent the jacket splitting around the boot.

| DIN5F | MINI | DIN6M |
|-------|------|-------|
| 1     | 5    |       |
| 2 —   | 1    |       |
| 4 —   | 3    |       |
| 5 —   | 4    |       |
| 地 ——— | 地    |       |

| PART | Q'TY | DESCRIPTION                                                         |  |
|------|------|---------------------------------------------------------------------|--|
| 1    | 1    | DIN5 FEMALE, BLACK INSULATOR                                        |  |
| 2    | 1    | MINI DIN6 MALE, BLACK INSULATOR                                     |  |
| 3    |      | 4C, 28AWG, ALUM-MYLAR FOIL SHIELDING, WITH DRAIN WIRE, JACKET BEIGE |  |
| 4    |      | MOLDED PVC BEIGE                                                    |  |
| L    |      | LENGTH                                                              |  |