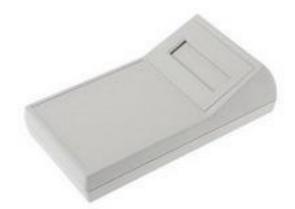

### **Product Details**

RS Pro hand held enclosure measures 190.52 x 101.6 x 57.25 mm. This enclosure in white colour, is made of ABS. It includes a battery compartment with a removable front cover for usage flexibility.

#### **Features and Benefits**

- Sloped panel case
- Battery compartment
- Blank and bezel panels