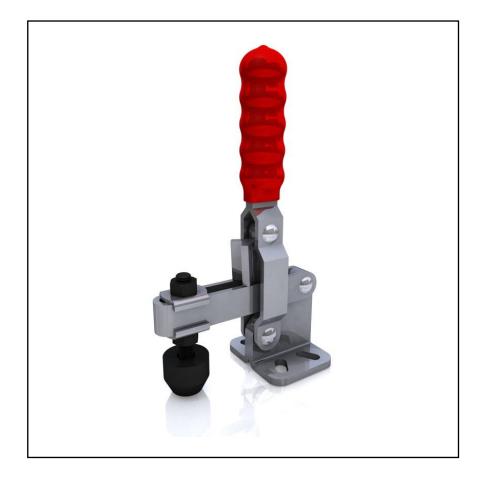

## **FEATURES**

- Over Centre Locking Clamp
- Zinc Plated For Corosion Resistance
- Vinyl Grip
- Clamping Spindle & Accessories Supplied
- Holding Force 150kg

**Product Description** 

Horizontal over centre Toggle Clamp from RS PRO suitable for all work holding applications. Supplied with clamping spindles and accessories.

## **General Specifications**

| Туре | Toggle Clamp |
|------|--------------|
| Grip | Vinyl Grip   |

## **Mechanical Specifications**

| Jaw Opening    | 108°  |
|----------------|-------|
| Clamping Depth | 29mm  |
| Overall Height | 135mm |
| Holding Force  | 150kg |
| Weight         | 170g  |