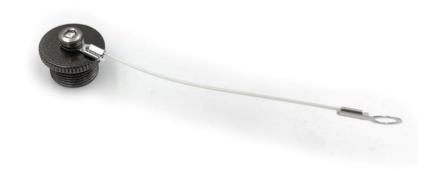

## Datasheet RS PRO ST12 CAP



## **Product Details**

The RS Pro ST12 series is a range of small but robust waterproof connectors, which are sealed to IP67. Threaded coupling ensures a secure connection, and black nickel-plated zinc alloy bodies provide an attractive finish. Versions are available for in-line cable to cable and for cable to panel connections. Plugs and receptacles are available with either male pins or female sockets. These products are suited for use in indoor or outdoor applications where space is a consideration. Typical applications include communications, medical and test & measurement equipment.

## Features & Benefits:

- Dust cap for RS Pro ST12 series
- IP67

## **Quality Standards**