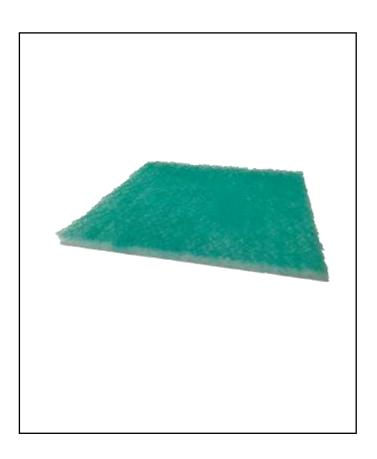

## **Product Description**

Glass fibre cut filter pads offer excellent performance at a basic filtration level against coarse dust particles. These pads should be used in reusable pad frames