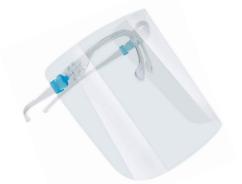

# **B0520 PRODUCT DATASHEET Face Shield Glasses**

#### **Physical Features**

- Made of durable PET
- Clear vision
- Chemical resistant
- Anti-fog properties on both side of the shield