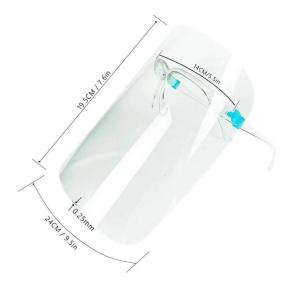

### **PHYSICAL DIMENSION**

| SIZE                            | THICKNESS |
|---------------------------------|-----------|
| 240mm(width) x<br>195mm(Length) | 0.25mm    |