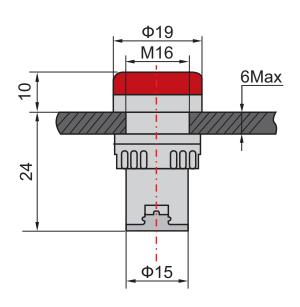

## **Technical Specification**

| Colour                                | Red                    |
|---------------------------------------|------------------------|
| Nominal Voltage (V <sub>n</sub> )     | 24V ac/dc              |
| Operating Voltage Range               | V <sub>n</sub> +/- 15% |
| Frequency (ac)                        | 50 - 60Hz              |
| Insulation Resistance                 | ≥ 2MΩ                  |
| Insulation Withstand                  | 2.5kVac, 1 minute      |
| Current Draw                          | ≤ 20mA                 |
| IP Rating (from front, panel mounted) | IP40                   |
| Brightness                            | ≥ 60 cd/m³             |
| Operational Life                      | 30,000 hours           |
| Relative Humidity                     | ≤ 98%                  |
| Operating Temperature Range           | -25°C to +55°C         |