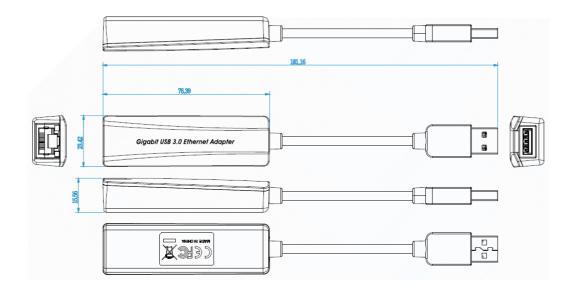

## **RS PRO USB 3.0 GIGABIT ETHERNET ADAPTOR - BLACK**

**Stock number: 195-4912** 

The RS PRO USB 3.0 Ethernet adapter has a black ABS shell and the 10cm cable flex is made from black PVC and the connectors are also moulded from black PVC.

The USB 3.0 A connector is a standard 5Gbit/s USB connector which can be used with most USB devices and is backwards compatible to USB2.0, however, some speed will be lost. The USB connector is made from nickel and has gold plated pins.

The networking interface can run at speeds up to 10/100/1000.

- USB 3.0 to 10 / 100 / 1000 Mbps Gigabit Ethernet
- Supports all USB 3.0 power saving models
- Supports Wake-on-LAN function
- Supports Green Ethernet
- Supports IEEE 802.3az (Energy Efficient Ethernet)
- Supports IP v4 / IP v6 pack Checksum Offload Engine (COE) to reduce CPU loading
- Supports PXE boot
- Operating System Windows 10, Win 8 and Win 7 compatible