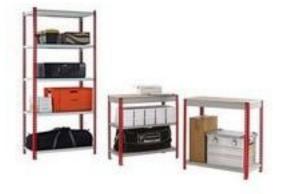

### **Product Details**

RS Pro grey, red shelving system measures 900 x 1800 x 450 mm. This twinspan system features chipboard, steel construction for durability. It has a load capacity of 1000 kg. It is supplied in kit format to help you easily replace parts.

#### **Features and Benefits**

- Quick and easy assembly
- Sturdy and robust construction
- Maximum weight load of 200 kg per level
- Red uprights, light grey beams and self colour decking