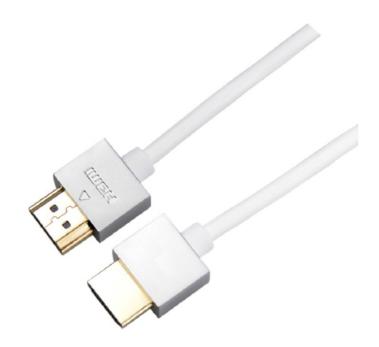

# RS PRO Custom Install HDMI cable series

### **Specifications:**

The Custom Install HDMI Cable is specifically designed for easy installation, with a sleek aluminium head shell and white cable jacket. With a connector over 70% shorter than standard HDMI cables, it enables super slim TVs or displays to sit flush with the wall. Guaranteed to satisfy the most demanding of HDMI devices, and its low profile design allows a simple install whilst achieving highest levels of reliability.

#### **Product Features:**

- Available lengths: 0.5m to 15m
- Supports 3D, 4k\*2k, 10.2Gpbs, 2160P and XV colour
- Shortest headshell possible, to ensure easy installation
- For 10m and 15m the active chipset boosts the signal to maintain superior performance
- Aluminium Headshell
- Supports all HDMI devices
- Triple shielded to completely reject interference
- Easy to install due to its tiny size
- Latest version 1.4b Full 3D
- Supports Audio Return Channel