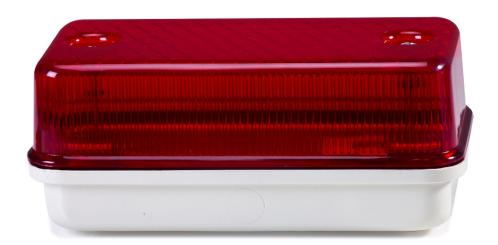

## RS Pro Pro 8W LED Bulkhead - Dual Voltage Red Diffuser

RS Stock No: 176-8545

This RS Pro LED 8W LED Brick Bulkhead is supplied with an integrated LED tray, no bulb is required, making a more durable fitting. Available with all the control gear built into the fitting. Great value for money and can be installed indoors or outdoors.

## **Typical Properties**

Material Aluminium & Polycarbonate

Wattage 8 W

Voltage 100-277V 50/60Hz

Lamp Fixed LED

Efficiency >90

Dimensions 240 x 125 x 105mm

Weight 400g