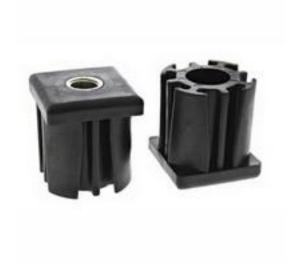

# RS Pro Nylon Tube Insert A020/009 Nickel-Plated Brass 50 x 50 x 55mm 55mm 50mm Square 1200kg M16 50mm RS Stock No: 235-1013

#### **Product Details**

RS Pro threaded tube insert with M16 thread size, is made from nylon and has nickel plated brass bush. It measures  $50 \times 50 \times 55$  mm, has a square profile and a static load capacity of 1200 kg. The tube insert is suitable for fitting heavy duty self-levelling feet.