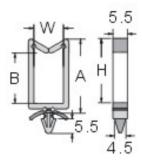

## **Locking Wire Saddle**

- Material: UL approved Nylon 66, 94V-2
- · Color: Natural.
- For directing and gathering cables at low cost. Locking into 4.8mm hole with fingertip pressure

|           |                              | Dimension |      |   |    |         |
|-----------|------------------------------|-----------|------|---|----|---------|
| RS Number | Item Spec/Global Description | Н         | Α    | В | W  | Packing |
| 8178965   | LOCKING WIRE SADDLE, 4mm Dia | 9.2       | 12.7 | 4 | 11 | 100     |