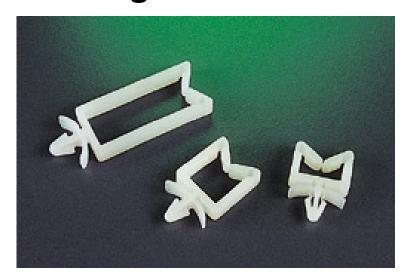

## **Locking Wire Saddle**

- Material: UL approved Nylon 66, 94V-2
- · Color: Natural.
- For directing and gathering cables at low cost. Locking into 4.8mm hole with fingertip pressure

|           |                              | Dimension |      |   |    |         |
|-----------|------------------------------|-----------|------|---|----|---------|
| RS Number | Item Spec/Global Description | Н         | Α    | В | W  | Packing |
| 8178965   | LOCKING WIRE SADDLE, 4mm Dia | 9.2       | 12.7 | 4 | 11 | 100     |