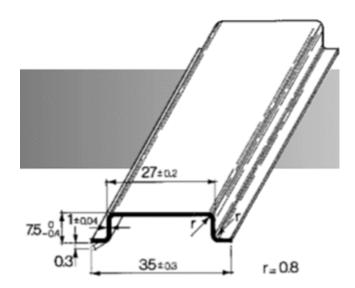

#### **Mechanical Specifications**

| Material | Steel hot-dip galvanized using the Sendzimir process |
|----------|------------------------------------------------------|
| Length   | 150 mm                                               |
| Width    | 35 mm                                                |
| Height   | 7.5 mm                                               |

Connection Diagrams / Assembly Diagrams / Illustrations / Accessories