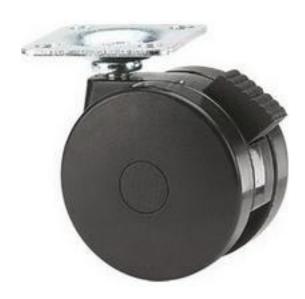

## **RS Pro Swivel Plate Castor, 75kg**

RS Stock No: 435-1324

### **Product Details**

RS Pro swivel castor has load capacity of 75 kg. This TW80 series castor is suitable for furniture.

#### **Features and Benefits**

- Single pedal push Off/push On action
- Swivel radius 65 mm
- Suitable for furniture