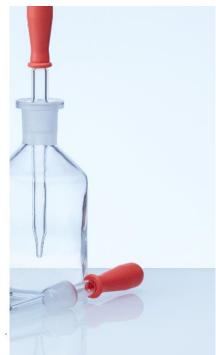

## Features & Benefits:

- Manufactured from clear soda-lime glass
- Designed for use with 50ml reagent bottle for one drop at a time
- With integral ground glass cone on pipette to fit to bottle neck
- Supplied with rubber teat
- Bottle available separately