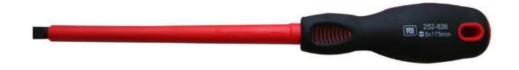

# **VDE Insulated Slotted S/D 8.0 X 175**

RS Stock number 252-826

#### **Material:**

Silicone chrome molybdenum -vanadium steel for blades, polypropylene / TPR handles.

#### Finish:

Phosphate black finish blade, black colour TPR grip and red colour PP. injection shaft & handle

#### **Contents:**

1 pc- Standard VDE insulated cabinet slotted SD -  $8.0 \times 1.2 \times 175$ mm with black colour TPR grip and red p.p. injection shaft & handle

#### Feature:

Tested to 10KV, suitable for use up to 1000VAC Manufactured to EN 60900 (BS EN 60900) Heat treated chrome vanadium blades