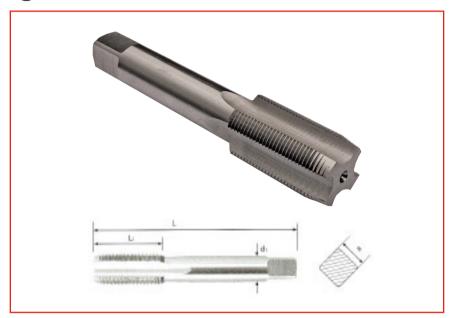

## Datasheet RS Pro Taps Metric Fine Straight Flute: Second Cutting

RS Stock No: 522-7632

## **Specifications:**

Taps Metric Fine Straight Flute Second Style Suitable for hand and machine tapping of through holes Manufactured to ISO 529 Tolerance Class 2 for 6H fit Silver finish

| RS       | Manufacturers | Size | d1   | L1   | L    | а     |
|----------|---------------|------|------|------|------|-------|
| Code     | Code          |      | (mm) | (mm) | (mm) | (mm)  |
| 522-7632 | 21-505-762    | M18  | 13.8 | 23   | 97   | 10.95 |

| RS<br>Code | Size | Pitch (mm) | Major<br>Dia (mm) | Minor<br>Dia (mm) | Thread<br>Depth | Tapping<br>Drill | Clearance<br><b>Drill</b> |
|------------|------|------------|-------------------|-------------------|-----------------|------------------|---------------------------|
| 522-7632   | M18  | 1.00       | 18.00             | ·                 | 0.614           | 17.0             | 18.25                     |