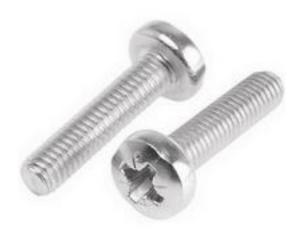

# RS Pro Stainless Steel Pan Head Machine Screws, M6 x 10mm

RS Stock No: 914-1523

#### **Product Details**

RS Pro machine screw measuring M6 x 10 mm, is made of A2 grade stainless steel. This pan head screw is fully threaded and it can be used in pre-tapped holes or can be used with conforming nuts and washers in through holes. The cross recess screw is designed to give you ease of assembly. It is suitable for light engineering, domestic appliances and electronics applications. This machine screw meets DIN 7985 standards.