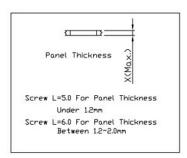

### **ENGLISH**

#### **Datasheet**

# RS PRO IP67 D-Sub – Plastic Panel Mount



The RS PRO series of waterproof D-sub connectors are a range of ruggedised IP67 connectors designed to be used outdoors or in harsher industrial environments. Designed to fit panel cut outs of 40.0mm the waterproof D-sub series also comes with rear potting on the panel mount connectors. This ensures your panel is still sealed to an IP67 rating even when the connector is unmated. The Push-Fit with dual Screws mating allows for a secure connection.

#### **Features & Benefits:**

- Thermoplastic
- IP67
- Rear Potted
- Push-Fit with Dual Screws Mating

## **Quality Standards**







# **Dimensional line drawings**

#### 122-3036