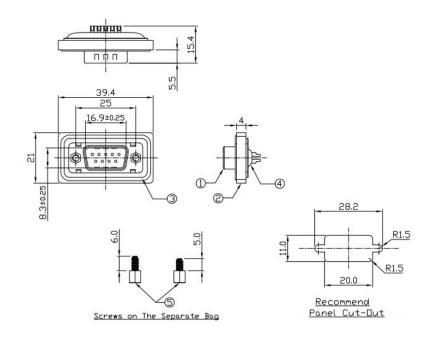

### **ENGLISH**

#### **Datasheet**

# RS PRO IP67 D-Sub – Plastic Panel Mount



The RS PRO series of waterproof D-sub connectors are a range of ruggedised IP67 connectors designed to be used outdoors or in harsher industrial environments. Designed to fit panel cut outs of 40.0mm the waterproof D-sub series also comes with rear potting on the panel mount connectors. This ensures your panel is still sealed to an IP67 rating even when the connector is unmated. The Push-Fit with dual Screws mating allows for a secure connection.

#### **Features & Benefits:**

- Thermoplastic
- IP67
- Rear Potted
- Push-Fit with Dual Screws Mating

## **Quality Standards**







# **Dimensional line drawings**

#### 122-3036