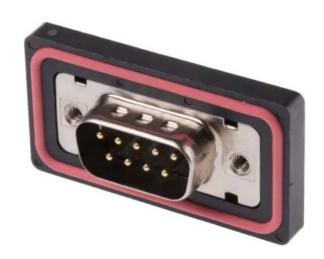

# RS PRO IP67 D-Sub – Plastic Panel Mount

The RS PRO series of waterproof D-sub connectors are a range of ruggedised IP67 connectors designed to be used outdoors or in harsher industrial environments. Designed to fit panel cut outs of 40.0mm the waterproof D-sub series also comes with rear potting on the panel mount connectors. This ensures your panel is still sealed to an IP67 rating even when the connector is unmated. The Push-Fit with dual Screws mating allows for a secure connection.

#### **Features & Benefits:**

- Thermoplastic
- IP67
- Rear Potted
- Push-Fit with Dual Screws Mating