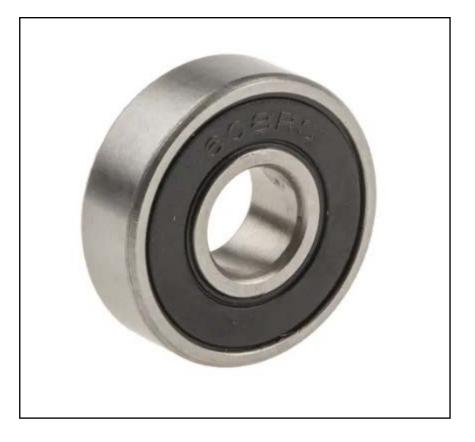

## RS PRO 8mm Miniature Ball Bearing 22mm O.D

RS Stock No.: 261-2600

RS PRO Professionally Approved Products bring to you professional quality parts across all product categories. Our product range has been tested by engineers and provides a comparable quality to the leading brands without paying a premium price.

**Product Description** 

A range of RS PRO single row, deep groove ball bearings, offering versatility and overall high performance. RS PRO sealed ball bearings are fitted with two synthetic rubber seals to prevent dirt and other items entering the bearing. These ball bearings are primarily intended for use where the inner ring rotates.