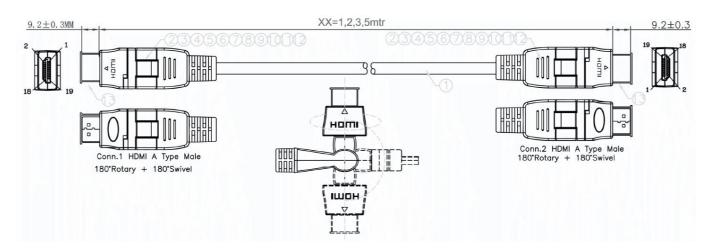

## RS PRO 1 mtr HDMI Male to HDMI Male High Speed with Ethernet Cable & Swivel Connectors

Stock number: 2299952

EN

The RSPRO 1 metre HDMI male to HDMI male cable which has a black PVC jack and an outer diameter of 6mm. The connectors have swivel and rotating points to make it easier to connect them at difficult angles and have gold flash covering to prevent corrosion.

The connector hoods are also made of black PVC.

HDMI is possibly the most common display connection on the market which can be found on devices ranging from PC's, Bluray players, games consoles and more.

| (3  | HDMI M Transparent PVC Dust Cover                               |
|-----|-----------------------------------------------------------------|
| 0   | HDMI M 360°Rotating Head SR Location ABS UP Casing Black        |
| 0   | HDMI M 360*Rotating Head SR Location ABS Lower Casing Black     |
| 0   | HDMI M 360°Rotating Head Center Location ABS UP Casing Black    |
| 9   | HDMI M 360*Rotating Head Center Location ABS Lower Casing Black |
| 8   | HDMI M 360°Rotating Head Plug Location ABS UP Casing Black      |
| 7   | HDMI M 360*Rotating Head Plug Location ABS Lower Casing Black   |
| 6   | 45P Black PVC RoHS                                              |
| (5) | Black Heat Shrink Tube: §1.0                                    |
| 4   | Black Heat Shrink Tube: \$2.0                                   |
| 3   | Black Heat Shrink Tube: ∮0.6                                    |
| 2   | HDMI M 19P Gold Plated                                          |
| 1   | UL20276 (7/0.10T*1PR+EAM)*5C+7/0.10T*4C+AEB                     |