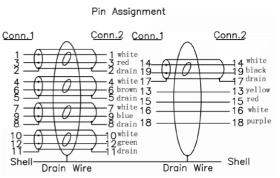

## RS PRO 1 mtr HDMI Male to HDMI Male High Speed with Ethernet Cable & Swivel Connectors

Stock number: 2299952

EN

The RSPRO 1 metre HDMI male to HDMI male cable which has a black PVC jack and an outer diameter of 6mm. The connectors have swivel and rotating points to make it easier to connect them at difficult angles and have gold flash covering to prevent corrosion.

The connector hoods are also made of black PVC.

HDMI is possibly the most common display connection on the market which can be found on devices ranging from PC's, Bluray players, games consoles and more.