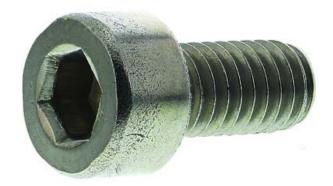

## A2 Stainless Steel Hex Socket Cap Screw: Metric Thread

RS Stock Number: 8741009

- A2 grade 18//8 stainless steel (Type 304 S15)
- Can be used up to 800°C
- Suitable for use in most food, medical, chemical, construction, electronic & domestic applications
- Part threaded

## **Specifications:**

| Finish               | Plain           |
|----------------------|-----------------|
| Head Shape           | Hex Socket Cap  |
| Length               | 8mm             |
| Material             | Stainless Steel |
| Stainless Steel Type | A2              |
| Thread Size          | M4              |