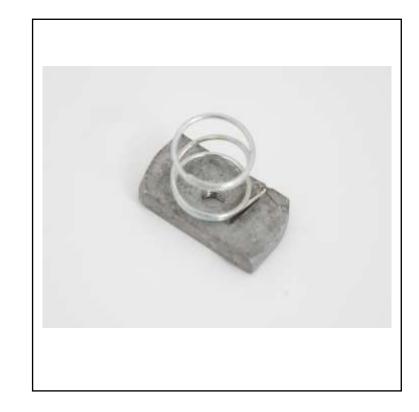

#### **Product Description**

Channel nuts are commonly used for fitting brackets to channel/strut, and are the ideal fixing for drops of threaded rod. Made from steel, with a hot dipped galvanised finish, they are ideal for internal and external applications. Comes with a short spring. Also known as Zebedee nuts.