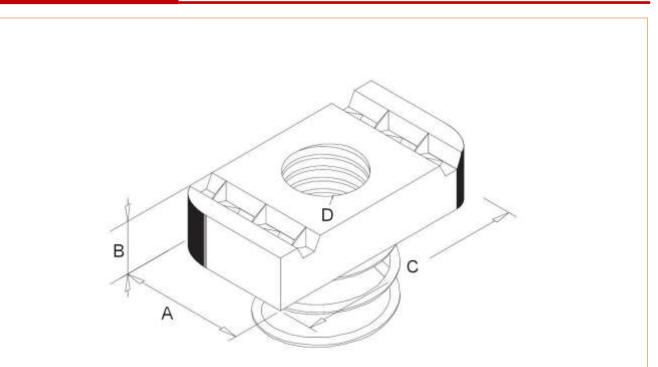

### **General Specifications**

| RS Stock No | Finish                | A (mm) | B (mm) | C (mm) | D (mm) |
|-------------|-----------------------|--------|--------|--------|--------|
| 2216354     | Hot dipped galvanised | 19     | 6      | 35     | 6      |
| 2216356     | Hot dipped galvanised | 19     | 6      | 35     | 8      |
| 2216352     | Hot dipped galvanised | 19     | 8      | 35     | 10     |