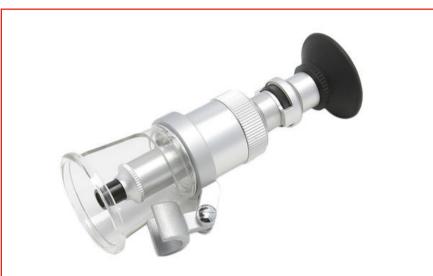

## RS Pro Pocket Illuminated Microscopes x25 mag

RS Stock No: 683-0844

## **Specifications:**

Measuring Scale

Rubber Eye Cup

Focussing Ring

Acrylic object surround

Side mounted mini torch (batteries not included)

Mini torch requires 3 x 1.5V Alkaline button cells SR44

Max. Height: 145mm

Acrylic Base Diameter 45mm Supplied in a foam lined case

| Order Code | Manufacturers<br>Code | Description                             |
|------------|-----------------------|-----------------------------------------|
| 683-0844   | 59-700-025            | Graticule for Surface Contact Magnifier |