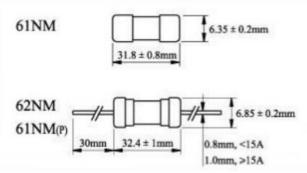

# Datasheet

## Conquer 6.35 x 31.75 mm T Cartridge Fuse, 0.25 A, 250 V ac

RS Stock Number: 611-0210

Part Number:

#### er: VBS USL 250mA 250V (05)



### **Dimensions: (mm)**



#### Specifications:

**Interrupting Rating** 

- 10,000 amperes at125V AC (32mA-10A)
- 35 amperes at 250V AC (32mA-1A
- 100 amperes at 250V AC (1.2-3.5a)
- 200 amperes 250V AC (4A-10A)
- 500 amperes 125V AC (1A-15A) PSE
- 100 amperes at 250 V AC (100mA-15A) PSE,KTL

#### **Electrical Characteristics**

| Rating | Blowing Time |
|--------|--------------|
| 100%   | 4 hours Min  |
| 135%   | 1 hour Max   |
| 200%   | 120 sec Max  |

UL File Number: E82636

61S/62S RoHS I-T CHARACTERISTICS CURVE

ENGLISH



RS, Professionally Approved Products, gives you professional quality parts across all products categories. Our range has been testified by engineers as giving comparable quality to that of the leading brands without paying a premium price.