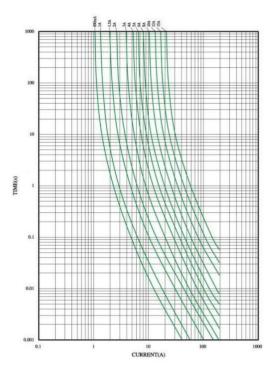

#### **Electrical Characteristics**

| Rating | Blowing Time |
|--------|--------------|
| 100%   | 4 hours Min  |
| 135%   | 1 hour Max   |
| 200%   | 120 sec Max  |

UL File Number: E82636

61S/62S RoHS I-T CHARACTERISTICS CURVE