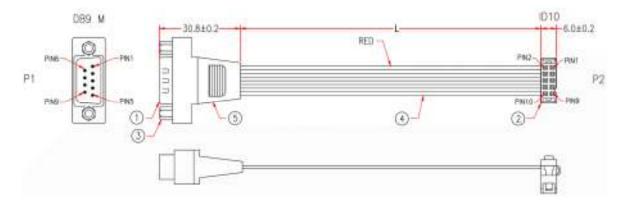

## RS PRO 30cm IDC 10 to D9 Way Male Cable

Stock number: 182-8919

Our RS PRO 30cm 10 way IDC to D9 male has a grey, flat PVC cable flex and the connector hoods are made from black.

The IDC connector has a pitch of 2.54mm and is made of black PVC.

The cable can be used to give a PC which doesn't have a serial port a way of connecting a DCE (data circuit-terminating equipment) such as a modem.

- P1 P2
  - 1 \_\_\_\_\_ 1
  - 6 \_\_\_\_\_ 2
  - 2 \_\_\_\_\_ 3
  - 7 4
  - 3 5
  - 8 \_\_\_\_\_ 6
  - 4 \_\_\_\_\_ 7

| 5 | DB9 PIN PLASTIC HOOD BLACK                               |
|---|----------------------------------------------------------|
| 4 | UL2651 9C 28AWG, FLAT CABLE, PITCH 1.27mm, GREY          |
| 3 | HEX-NUT 4.75*12.3mm AND CAP                              |
| 2 | IDC SOCDET 10 PIN CONNECTOR WITH SR, PITCH 2.54mm, BLACK |
| 1 | DB9 MALE, GOLD FLASH ON CONTACTS, BLUE INSULATOR         |