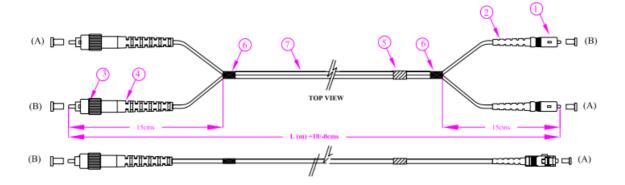

## **Dimensions: (mm)**

| No. | Description          | Ea |
|-----|----------------------|----|
| 1   | SC Connector         | 2  |
| 2   | SC Boot              | 2  |
| 3   | FC Connector         | 2  |
| 4   | FC Boot              | 2  |
| 5   | Identification Label | 1  |
| 6   | 2.8mm Simplex Cable  | 1  |
| 7   | Black Tape           | 2  |