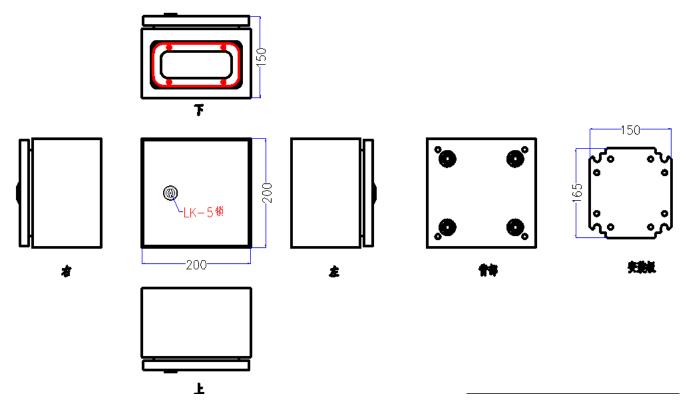

#### **Mechanical Specifications**

| Dimensions:     | 200 H x 200W x 150D mm (ST2 215M) |  |  |
|-----------------|-----------------------------------|--|--|
| External Height | 200mm                             |  |  |
| External Width  | 200mm                             |  |  |
| External Depth  | 150mm                             |  |  |

# Connection Diagrams / Assembly Diagrams / Illustrations / Accessories