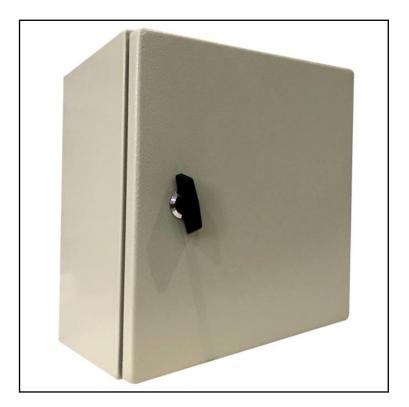

# RS PRO Steel Wall Box

RS Stock No.: 222-9358

RS Professionally Approved Products bring to you professional quality parts across all product categories. Our product range has been tested by engineers and provides a comparable quality to the leading brands without paying a premium price.

#### **Product Description**

From RS Pro, a range of incredibly useful steel wall mounted enclosures. Enclosures are present in almost every industry and can store all manor of items, such as medical equipment or electronics. These boxes are rated at IP66 and provide an excellent degree of protection, whether it's used within an indoor or outdoor environment. With various sizes available, they are suitable for a wide selection of applications. All models are highly reliable and excellent quality.

#### **General Specifications**

| Colour         | Grey RAL 7032                                              |  |  |
|----------------|------------------------------------------------------------|--|--|
| Door Lock Type | Single Lock System with metal lock LK-5                    |  |  |
| Thickness      | 1.2mm for enclosure & door                                 |  |  |
| Chassis Plate  | Zinc coated steel 1.5mm                                    |  |  |
| Finish         | Paint finish epoxy polyster powder coating textured finish |  |  |