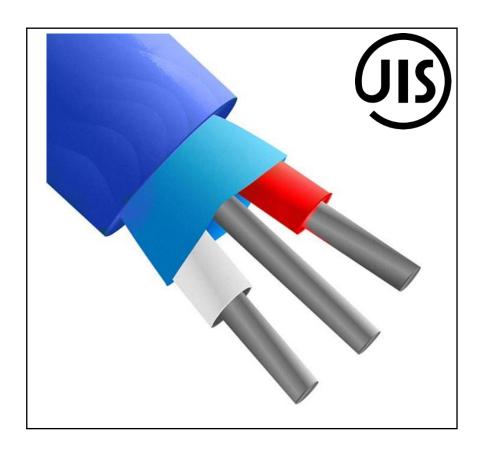

#### **FEATURES**

- JIS Colour coded
- PVC Insulated with a mylar screen
- Japanese Industrial Standards (JIS) are the standards used for industrial activities in Japan

# JIS Thermocouple Wire PVC Insulated & Screened Type K 7/0.2mm 10m

RS Stock No.: 2394651

RS Professionally Approved Products bring to you professional quality parts across all product categories. Our product range has been tested by engineers and provides a comparable quality to the leading brands without paying a premium price.

## **General Specifications**

| Thermocouple Type       | K                                                                                       |
|-------------------------|-----------------------------------------------------------------------------------------|
| Number Of Cores/Strands | 7/0.2mm                                                                                 |
| Screened/Unscreened     | Screened                                                                                |
| Insulation Material     | PVC Insulated with a mylar screen                                                       |
| Cable Type              | Twisted cores & screened construction for reduced electrical noise                      |
| Colour                  | Blue (Red & White inner cores)                                                          |
| Standards Met           | JIS (Japanese Industrial Standards)                                                     |
| Applications            | Good general-purpose insulation for 'light' environments. Waterproof and very flexible. |