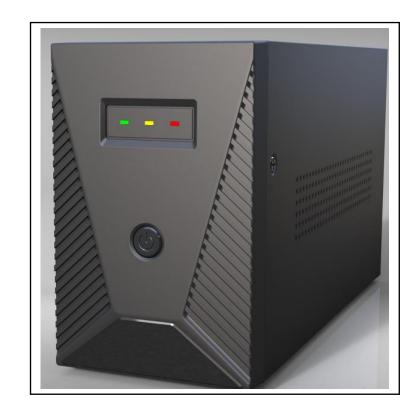

# RS PRO Online Rack Mount/ Standalone UPS - 2.4kW

RS Stock No.: 2355107

RS Professionally Approved Products bring to you professional quality parts across all product categories. Our product range has been tested by engineers and provides a comparable quality to the leading brands without paying a premium price.

#### **Uninterruptible Power Supplies**

**Product Description** 

RS PRO Online Rack Mount/Standalone UPS - 2.4kW

#### **General Specifications**

| MODEL    | 2355107 |
|----------|---------|
| CAPACITY | 360W    |

| Electrical Specifications       |                                     |
|---------------------------------|-------------------------------------|
| INPUT                           |                                     |
| Voltage                         | 220Vac / 230Vac                     |
| Voltage Range                   | 140 - 300 Vac                       |
| Frequency Range                 | >40 Hz (auto sensing)               |
| OUTPUT                          |                                     |
| Voltage Regulation (Batt. Mode) | 220Vac / 230Vac/240Vac±10%          |
| Frequency Range (Batt. Mode)    | 50Hz±1Hz or 60Hz±1Hz (auto sensing) |
| Transfer Time                   | Typical 4-8ms, 13ms max             |
| Waveform (Batt. Mode)           | Simulated Sine Wave                 |
| BATTERY                         |                                     |
| Battery Voltage                 | 12V                                 |
| Battery number                  | 7Ah*1                               |
| Maximum Charge Current          | 1.0 A                               |
| INDICATORS                      |                                     |
| AC Mode                         | Green LED lighting                  |
| Battery Mode                    | Orange LED flash                    |
| Plug Type                       | UK Plug Type G                      |