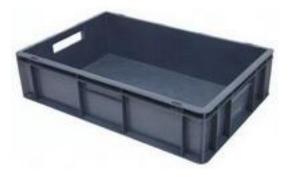

#### **Product Details**

RS Pro euro container is of 27 litre capacity and measures 600 x 400 x 150 mm. Robust and interstackable, high density PP container is ideal for protective storage of goods in transport.

### **Specifications:**

| Colour          | Grey       |
|-----------------|------------|
| Depth           | 150 mm     |
| Height          | 600 mm     |
| Lid Type        | No Lid     |
| Lockable        | No         |
| Material        | PP         |
| Stackable       | Yes        |
| Vented          | No         |
| Volume Capacity | 27 L       |
| Volume          | 21 to 30 L |
| Width           | 400 mm     |