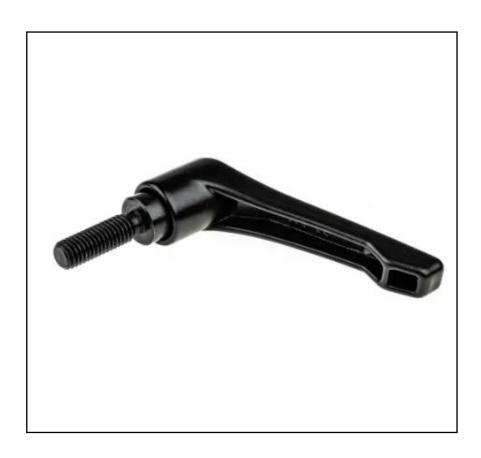

# RS PRO Clamping Lever, M8 x 25mm

RS Stock No.: 478-292

RS Professionally Approved Products bring to you professional quality parts across all product categories. Our product range has been tested by engineers and provides a comparable quality to the leading brands without paying a premium price.

#### **Product Description**

From RS PRO, a range of die cast zinc clamping levers with a steel metric male thread. Clamping levers, also known as clamping handles are designed primarily to tighten or loosen screws eliminating the need for any special tools or wrenches. Clamp levers are ideal for use in hard to reach or confined spaces. Clamp levers are available in a range of thread sizes and stem lengths to suit a wide variety of applications.