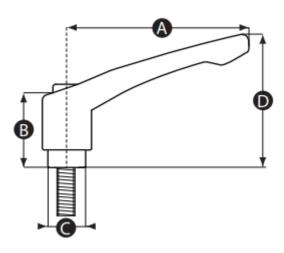

# Levers

| Part No. | Α  | В  | C  | D  | Thread<br>size | Thread<br>length<br>(mm) | Insert<br>material | Handle<br>Colour |
|----------|----|----|----|----|----------------|--------------------------|--------------------|------------------|
| 478276   | 42 | 25 | 10 | 37 | M5             | 16                       | Steel              | Black            |
| 479015   | 42 | 25 | 10 | 37 | M5             | 20                       | Steel              | Black            |
| 479009   | 42 | 25 | 10 | 37 | M6             | 16                       | Steel              | Black            |
| 478995   | 42 | 25 | 10 | 37 | M6             | 20                       | Steel              | Black            |
| 479011   | 42 | 25 | 10 | 37 | M6             | 32                       | Steel              | Black            |
| 478866   | 42 | 25 | 10 | 37 | M6             | 16                       | Stainless Steel    | Black            |
| 478084   | 42 | 25 | 10 | 37 | M6             | 20                       | Stainless Steel    | Black            |
| 478860   | 42 | 25 | 10 | 37 | M6             | 32                       | Stainless Steel    | Black            |
| 478816   | 65 | 31 | 14 | 49 | M8             | 16                       | Steel              | Black            |
| 478826   | 65 | 31 | 14 | 49 | M8             | 20                       | Steel              | Black            |
| 478292   | 65 | 31 | 14 | 49 | M8             | 25                       | Steel              | Black            |
| 478298   | 65 | 31 | 14 | 49 | M8             | 32                       | Steel              | Black            |
| 478305   | 65 | 31 | 14 | 49 | M8             | 40                       | Steel              | Black            |
| 478254   | 65 | 31 | 14 | 49 | M8             | 50                       | Steel              | Black            |
| Part No. | A  | В  | С  | D  | Thread<br>size | Thread<br>length<br>(mm) | Insert<br>material | Handle<br>Colour |
| 478129   | 65 | 31 | 14 | 49 | M8             | 20                       | Stainless Steel    | Black            |
| 478125   | 65 | 31 | 14 | 49 | M8             | 25                       | Stainless Steel    | Black            |
| 478103   | 65 | 31 | 14 | 49 | M8             | 32                       | Stainless Steel    | Black            |
| 478080   | 65 | 31 | 14 | 49 | M8             | 40                       | Stainless Steel    | Black            |
| 478090   | 65 | 31 | 14 | 49 | M8             | 50                       | Stainless Steel    | Black            |
| 478309   | 78 | 36 | 16 | 57 | M10            | 20                       | Steel              | Black            |
| 478882   | 78 | 36 | 16 | 57 | M10            | 32                       | Steel              | Black            |
| 478872   | 78 | 36 | 16 | 57 | M10            | 40                       | Steel              | Black            |
| 478848   | 78 | 36 | 16 | 57 | M10            | 50                       | Steel              | Black            |
| 478096   | 78 | 36 | 16 | 57 | M10            | 20                       | Stainless Steel    | Black            |
| 478315   | 78 | 36 | 16 | 57 | M10            | 32                       | Stainless Steel    | Black            |
| 478282   | 78 | 36 | 16 | 57 | M10            | 40                       | Stainless Steel    | Black            |
| 478888   | 92 | 43 | 19 | 65 | M10            | 20                       | Steel              | Black            |
| 478898   | 92 | 43 | 19 | 65 | M10            | 32                       | Steel              | Black            |
| 478894   | 92 | 43 | 19 | 65 | M10            | 40                       | Steel              | Black            |
| 478876   | 92 | 43 | 19 | 65 | M10            | 50                       | Steel              | Black            |
| 478264   | 92 | 43 | 19 | 65 | M10            | 50                       | Stainless Steel    | Black            |
| 478844   | 92 | 43 | 19 | 65 | M12            | 32                       | Steel              | Black            |

# Levers

| 478854 | 92 | 43 | 19 | 65 | M12 | 40 | Steel           | Black |
|--------|----|----|----|----|-----|----|-----------------|-------|
| 478850 | 92 | 43 | 19 | 65 | M12 | 50 | Steel           | Black |
| 478135 | 92 | 43 | 19 | 65 | M12 | 63 | Steel           | Black |
| 478270 | 92 | 43 | 19 | 65 | M12 | 32 | Stainless Steel | Black |
| 478276 | 92 | 43 | 19 | 65 | M12 | 40 | Stainless Steel | Black |
| 478260 | 92 | 43 | 19 | 65 | M12 | 50 | Stainless Steel | Black |
| 478169 | 92 | 43 | 19 | 65 | M12 | 63 | Stainless Steel | Black |