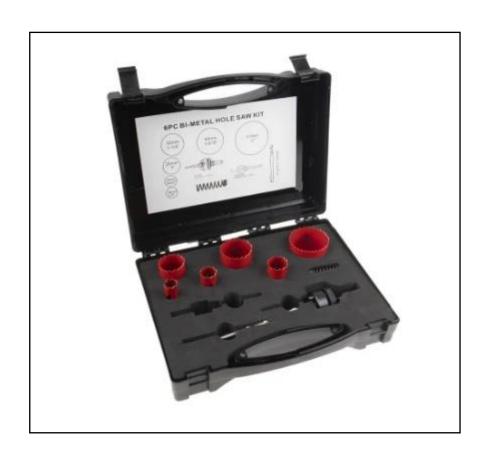

# **Product Description**

This 9 piece hole saw set from RS PRO is the perfect cutting solution for applications requiring precise circular holes to be cut in a range of materials. The versatile set consists of bi-metal hole saws, arbors, pilot drill and an arbor extension, making the set ideal for cutting holes in material without damaging the surrounding areas. This robust set is ideal for use with power tools to carry out light installations, creating cable routes in desks and access points in plasterboard plus more, with a variety of sizes included to suit your needs. The high quality set is also supplied in a durable carry case with foam inserts, ensuring the contents are organised and secured when not in use.

### **General Specifications**

| Туре             | Hole Saw                                                                                                                                                                                                  |
|------------------|-----------------------------------------------------------------------------------------------------------------------------------------------------------------------------------------------------------|
| Drill Bit Type   | Hole Saw Set                                                                                                                                                                                              |
| Arbor Included   | Yes                                                                                                                                                                                                       |
| Material         | Bi-metal                                                                                                                                                                                                  |
| Bimetal          | Yes                                                                                                                                                                                                       |
| Number of Pieces | 9                                                                                                                                                                                                         |
| Set Contents     | Hole saws: 16; 20; 25; 32; 40; 51 mm; Arbour: 6.5; 9.5 mm; 6.5 mm Pilot Drill                                                                                                                             |
| Applications     | Installation of door hardware, Creating holes for pipework, plumbing or electrical cabling and wiring, Installation of drainage pipes, Installation of light fixtures, Creating holes or vents in masonry |