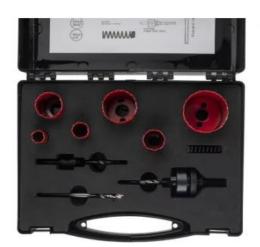

# **Product Description**

This 9 piece hole saw set from RS PRO is the perfect cutting solution for applications requiring precise circular holes to be cut in a range of materials. The versatile set consists of bi-metal hole saws, arbors, pilot drill and an arbor extension, making the set ideal for cutting holes in material without damaging the surrounding areas. This robust set is ideal for use with power tools to carry out light installations, creating cable routes in desks and access points in plasterboard plus more, with a variety of sizes included to suit your needs. The high quality set is also supplied in a durable carry case with foam inserts, ensuring the contents are organised and secured when not in use.

### **General Specifications**

| Туре             | Hole Saw                                                                                                                                                                                                  |
|------------------|-----------------------------------------------------------------------------------------------------------------------------------------------------------------------------------------------------------|
| Drill Bit Type   | Hole Saw Set                                                                                                                                                                                              |
| Arbor Included   | Yes                                                                                                                                                                                                       |
| Material         | Bi-metal                                                                                                                                                                                                  |
| Bimetal          | Yes                                                                                                                                                                                                       |
| Number of Pieces | 9                                                                                                                                                                                                         |
| Set Contents     | Hole saws: 16; 20; 25; 32; 40; 51 mm; Arbour: 6.5; 9.5 mm; 6.5 mm Pilot Drill                                                                                                                             |
| Applications     | Installation of door hardware, Creating holes for pipework, plumbing or electrical cabling and wiring, Installation of drainage pipes, Installation of light fixtures, Creating holes or vents in masonry |