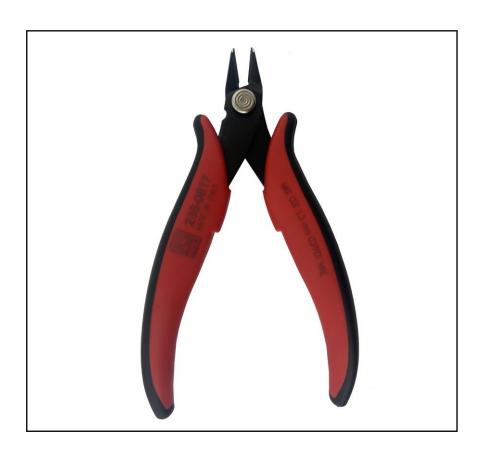

# RS PRO medium head side cutter

**RSPRO Stock No.: 238-0817** 

RS Professionally Approved Products bring to you professional quality parts across all product categories. Our product range has been tested by engineers and provides a comparable quality to the leading brands without paying a premium price.

## **FEATURES**

- Medium head. Flush cut.
- For copper wire max 1.30 Ø mm or soft material
- Ergonomic anti-slip bicomponent handle for a safe, light and comfortable grip
- Anti-reflection phosphating surface treatment
- Laser marking
- Made in Italy

## **General Specifications**

| Cutter Type      | Medium head. Flush cut.                                 |
|------------------|---------------------------------------------------------|
| Non-Sparking     | Yes                                                     |
| Tip Style        | Flush cut. Medium head size                             |
| Material         | Carbon steel                                            |
| Number Of Pieces | 1                                                       |
| Finish           | Anti-reflection phosphating surface treatment, red grip |