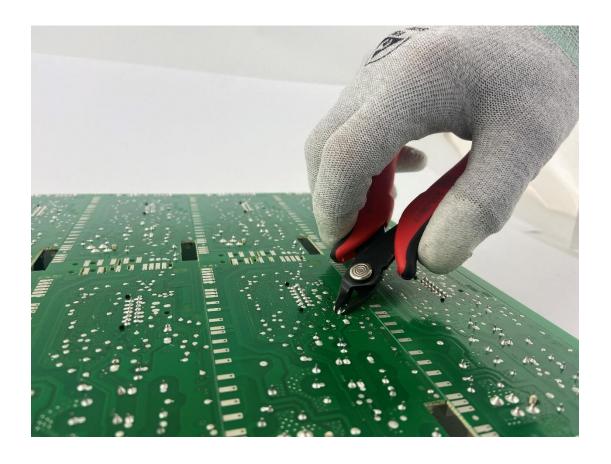

#### **Product Description**

- Made in Italy with special carbon steel and undergo a controlled atmosphere heat treatment.
- The anti-reflection phosphating surface treatment ensures an accurate view of the work being carried out.
- The tools are joined with grounded holes and surfaces, thereby allowing precise movements.
- The anti-slip bi-material dolphin handle is created following ergonomic principles, thus guaranteeing a safe, light and comfortable grip for the operator even when used constantly for many hours
- This cutter is ideal for different applications in microelectronics, jewellery making, laboratory, watch making and repairs, DIY.