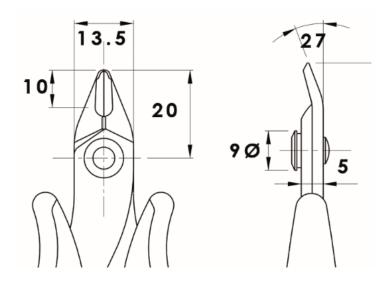

#### **Mechanical Specifications**

| Overall Length  | 138 mm |
|-----------------|--------|
| Cutting Force   | 5 kg   |
| Weight          | 73 g   |
| Steel Thickness | 2.5 mm |
| Nose Angle      | 27°    |