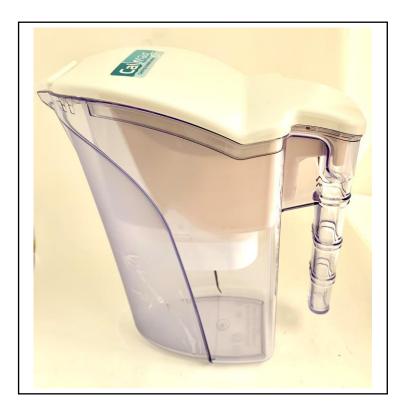

## Water Filter Systems

Slim and compact jug filter

### **FEATURES**

- Convenient filtration
- An alternative to bottled water
- Better for the environment – less waste
- Slim and compact
- Easily opened flip top lid
- 1.5 litre capacity of filtered water
- Designed to fit most fridge doors
- Dishwasher safe
- Ergonomic anti-skid handle

#### **General Specifications**

| Capacity                    | 2 litre total capacity – 1.5 litre capacity of filtered water |
|-----------------------------|---------------------------------------------------------------|
| Guarantee                   | 12 months                                                     |
| Hard water filter cartridge | Carbon and resin mix                                          |
| Soft water filter cartridge | Carbon                                                        |