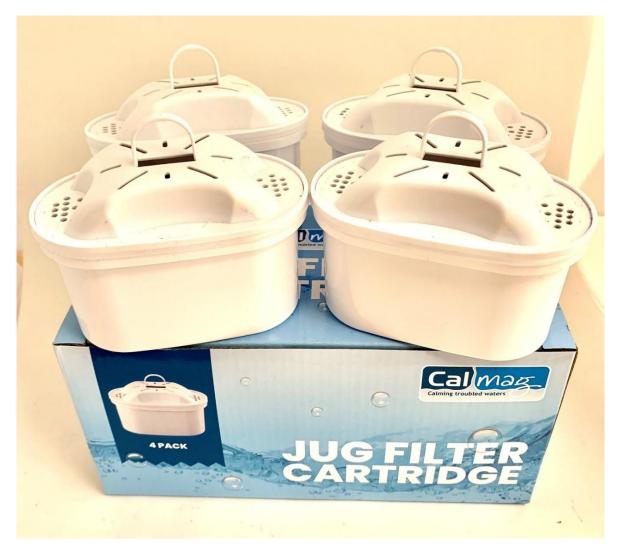

#### **Product Description**

A jug filter is designed to convert tap water into cleaner drinking water through the use of replaceable cartridges. These cartridges come in 2 styles – one for hard water areas that will reduce the limescale, chlorine and bad taste from the supply and the alternative for soft water areas that will reduce chlorine and bad taste.

## Water Filter Systems

Hard water cartridge – silver impregnated coconut activated carbon effectively reduces organic contaminants, chlorine, trichloromethane and insecticides. Sodium-less ion exchange resin reduces inorganic contaminants, lead, copper and limescale.

Soft water cartridge – natural coconut carbon effectively reduces chlorine, insecticides, chemical substances and improves taste, whilst also maintaining essential minerals.