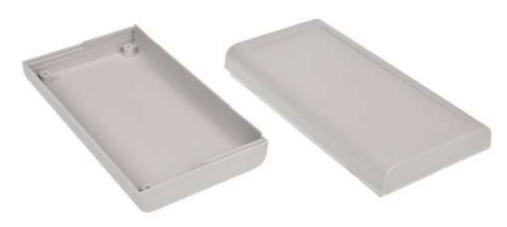

#### **Product Details**

Two-part enclosure is made of light gray ABS. The enclosure provides IK03 rating. The enclosure does not require screws to assemble it is ideal for applications that doesn't require hermetic seal.

### **Features and Benefits**

- Made of ABS
- Available in light gray color
- Shock protection level: IK03 rating
- Does not require screws to assemble

A | 149.3

| Category           | Enclosures With lid |
|--------------------|---------------------|
| Туре               | Full                |
| Material           | ABS                 |
| Variant            | Without gasket      |
| Height             | 33.1 mm             |
| Width              | 79.9 mm             |
| Length             | 149.3mm             |
| Color              | Light gray          |
| Protection level   | IK03                |
| Standards Met      | RoHS Compliant      |
| Certificate number | CE/031/18           |