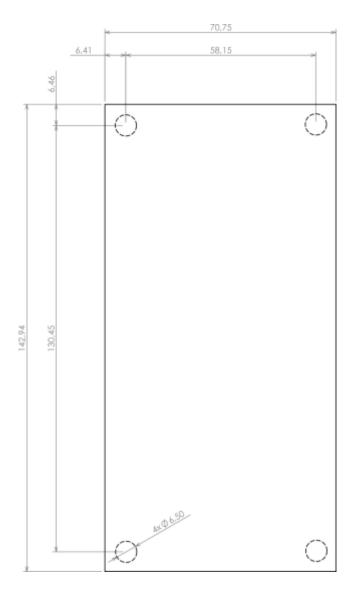

## Max PCB size

Dashed line shows outline of the mounting boss under PCB board Recommended mounting holes diameter Ø3,5mm