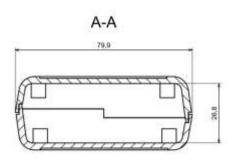

### **Features and Benefits**

- Made of ABS
- Available in light gray color
- Shock protection level: IK03 rating
- Does not require screws to assemble

A | 149.3

| Category           | Enclosures With lid |
|--------------------|---------------------|
| Туре               | Full                |
| Material           | ABS                 |
| Variant            | Without gasket      |
| Height             | 33.1 mm             |
| Width              | 79.9 mm             |
| Length             | 149.3mm             |
| Color              | Light gray          |
| Protection level   | IK03                |
| Standards Met      | RoHS Compliant      |
| Certificate number | CE/031/18           |