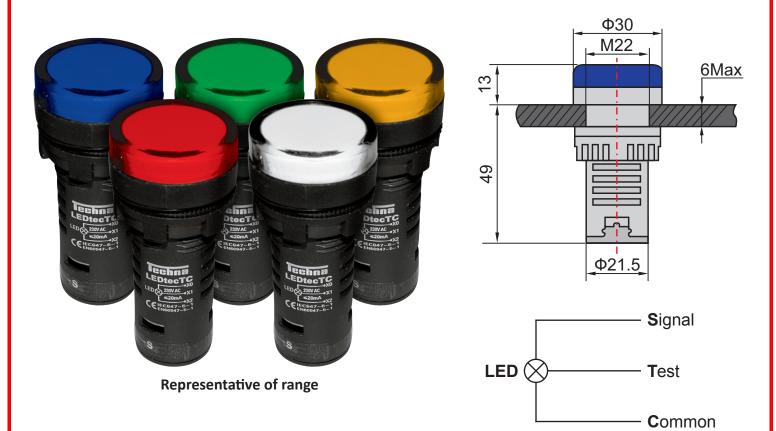

## Datasheet LED Indicator 22mm Blue 230Vac Test Circuit

RS Stock Number: 909-2499

ENGLISH

## **Technical Specification**

| Colour                                | Blue                   |
|---------------------------------------|------------------------|
| Nominal Voltage (V <sub>n</sub> )     | 230V ac                |
| Operating Voltage Range               | V <sub>n</sub> +/- 15% |
| Frequency (ac)                        | 50 - 60Hz              |
| Insulation Resistance                 | ≥ 2MΩ                  |
| Insulation Withstand                  | 2.5kVac, 1 minute      |
| Current Draw                          | ≤ 20mA                 |
| IP Rating (from front, panel mounted) | IP65                   |
| Brightness                            | ≥ 60 cd/m³             |
| Operational Life                      | 30,000 hours           |
| Relative Humidity                     | ≤ 98%                  |
| Operating Temperature Range           | -25°C to +55°C         |