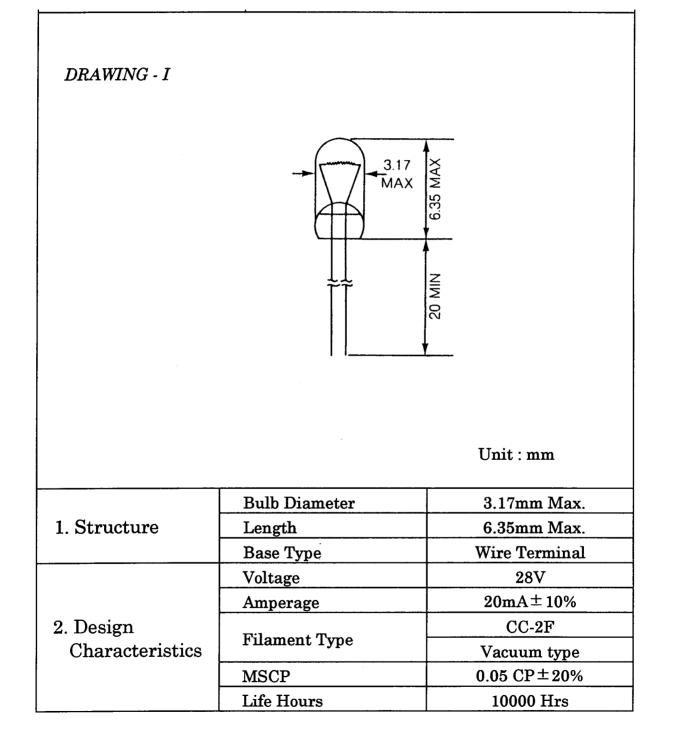

# **Specifications:**

| 20 mA         |
|---------------|
| 3.17 mm       |
| Wire Terminal |
| T1            |
| 6.35 mm       |
| Clear         |
| 10000 h       |
| 0.63 lm       |
| 28 V          |
|               |