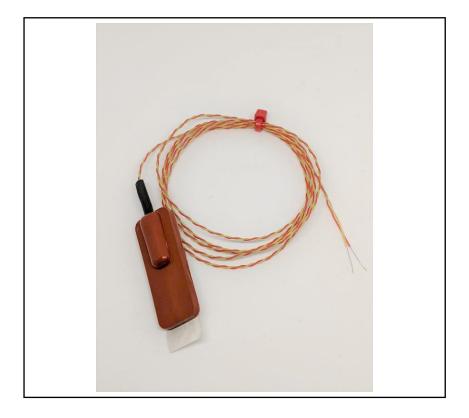

# **FEATURES**

- Self-adhesive for surface temperature measurement
- Resistant to many oils & chemicals
- Type K thermocouple to ANSI MC96.1

# ANSI SILICONE RUBBER PATCH THERMOCOUPLE TYPE K PFA TWIN TWISTED WITH BARE TAILS TERMINATION 5m

RS Stock No.: 2318467

RS Professionally Approved Products bring to you professional quality parts across all product categories. Our product range has

### **Product Description**

- Self-adhesive patch with aluminium foil backing Type K
- Resistant to many oils & chemicals
- Range -50°C to +150°C

### **General Specifications**

| Thermocouple Type             | Туре К                                                        |  |  |
|-------------------------------|---------------------------------------------------------------|--|--|
| Temperature Measurement Range | -50°C to +100°C                                               |  |  |
| Construction                  | Length 40mm x Width 13mm x Height 5mm Rubber patch            |  |  |
| Measuring Junction            | Thermocouple junction encapsulated in a silicone rubber patch |  |  |
| Standards Met                 | ANSI MC96.1                                                   |  |  |
| Application                   | Designed for measuring the temperature on a surface           |  |  |

#### **Mechanical Specifications**

| Probe Diameter            | Length 40mm x Width 13mm x Height 5mm Rubber patch |  |  |
|---------------------------|----------------------------------------------------|--|--|
| Termination Type          | Bare Tails                                         |  |  |
| Compensating Cable Length | 5m                                                 |  |  |
| Cable Insulation          | PFA 1/0.2mm                                        |  |  |